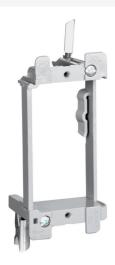

## On-Q PL/BX Low Voltage Gangable Old Work

Part No. P100WD

 $\ensuremath{\mathsf{PL/BX}}$  Low Voltage Gangable Old Work with quick click device mounting