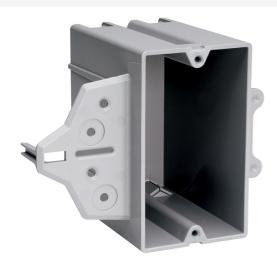

## Pass and Seymour Switch and Outlet Box

Part No. P122C

Single-Gang, Switch and Outlet Box with EZ-Grip, 100 pack.

Threaded mounting holes