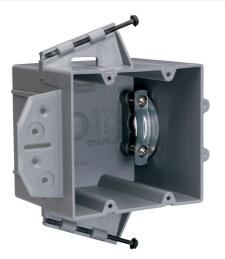

Pass and Seymour Range and Dryer Box Part No. P242SRD

Range or Dryer Box with captive Mounting Screws on Each End. 1/2inch offset for wood or steel stud mounting with metal cable clamp. 12 pack.

## Features & Benefits

| Auto/Clamps on each end eliminate the need for separate cable clamps.                    | Easy installation, rectangular cutout.         |
|------------------------------------------------------------------------------------------|------------------------------------------------|
| Location ribs enable the installer to quickly and accurately maintain a 1/2 inch offset. | Constructed of impact-resistant thermoplastic. |