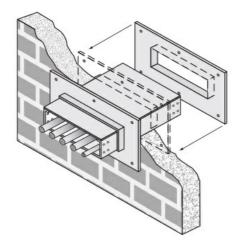

Cablofil 5H Wall Penetration Sleeve Part No. P314517

Fabricated cable tray wall sleeves from Legrand, provide safe, rigid and aesthetically pleasing support at a wall requiring cables to continue through the wall. Legrand wall sleeves, WPS, are an economical alternative to the support and finish issues of having cable tray penetrate wall and/or floor. This WPS system provides a rigid support for cable tray. After the sleeve is placed in the wall or floor, the loose collar slides over it. Hardware for the tray connection only is included. Hardware required to mount sleeves to the wall or floor is not included.

## Features & Benefits

Provides a rigid support for cable tray at wall penetrations

Will fit walls up to 8" thick

Bonding jumper or ground wire should be in stalled through the pan between the aluminum cable trays on each side of the wall sleeve Overall length of the sleeve is 20"

The opening in thew wall should be within 1" of the normal height and width of the cable tray

Two pairs of splice plates and fasteners are included for tray attachment