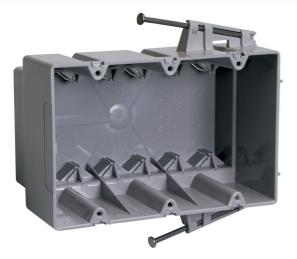

Pass and Seymour Switch and Outlet Box Part No. P354RACMH

Triple Gang, Switch and Outlet Box with captive Mounting Nails on Each End, Six Auto/Clamps on Each End, 3 1/16-inch depth for manufactu housing walls. 50 pack.

## Features & Benefits

Durable, impact-resistant thermoplastic box.

Innovative extras that cut installation time.