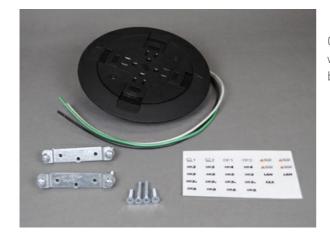

Wiremold PSRC9 Series Quad Power Fitting Part No. PSRC9TCAL

Quad 15A receptacle included for standard or isolated ground wiring. Unit complete with link straps, adapter plate and receptacle bracket to attach preset or afterset.

## Features & Benefits

Quad 15A receptacle included for standard or isolated ground wiring. Unit complete with link straps, adapter plate and receptacle bracket to attach preset or afterset.