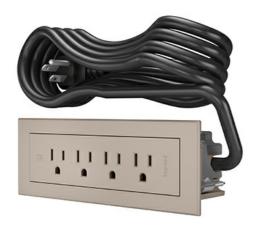

## radiant Collection radiant® FPC 4OL NICKEL

Part No. RD4RNI

radiant Furniture Power Centers bring a sleek, modern design and traditional power together. Quick and easy installation means nearly every piece of furniture can be powered up and ready to recharge devices. A sleek design and tamper-resistant receptacles bring your furniture a step above ordinary.