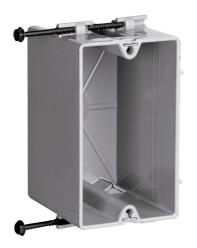

Pass and Seymour ScrewMount, Steel Stud Box with Quick/Click Part No. S118RS

Single-Gang Steel-Stud Box with Quick/Click and Captive Combo Head Self-Tapping Mounting Screws on Each End. Two Quick/Entries on each end. 100 pack.

## Features & Benefits

Quick/Entry: feature speeds installation by eliminating need for tools, allows youQuick/Click: feature for fast, easy, secureto push stripped or unstripped non-metallic cable into a single gang plastic boxinstallations. Cannot cross-thread or strip awithout removing knockouts.mounting screw.

Can be used for steel, aluminum, or wood studs.

Molded of high-impact thermoplastic.