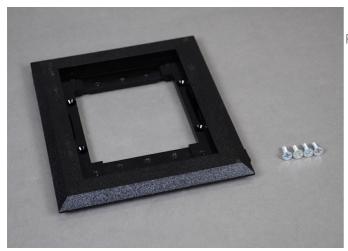

Wiremold Source 1 Carpet Flange Part No. S124BLK

Flush polycarbonate carpet flange only with mounting screws.

## Features & Benefits

Flush polycarbonate carpet flange only with mounting screws.