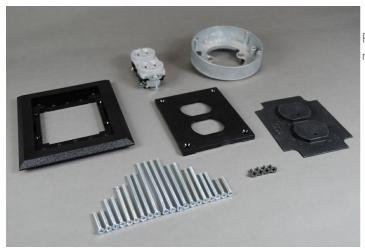

Wiremold Source 1 Complete Flush Activation Part No. S165BRN

Flush polycarbonate power - single duplex. 15A, 125V receptacles included.

## Features & Benefits

Flush polycarbonate power - single duplex. 15A, 125V receptacles included.