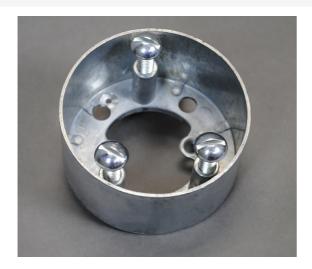

## Wiremold **Source 1 Extension Ring** Part No. S1ER-11/2

Extension ring - mounts on top of 437 Attaching Ring. Includes extension ring and three mounting screws. 4" (102mm) 0.D. 7/8" ring depth.

## Features & Benefits

Extension ring - mounts on top of 437 Attaching Ring. Includes extension ring and three mounting screws. 4" (102mm) O.D. 7/8" ring depth.