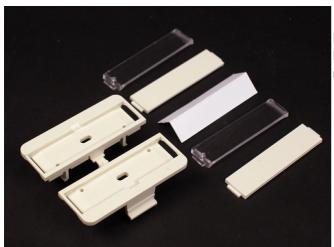

## Wiremold 5500 End Plate Fitting

Part No. S2-EPL-WH

For mounting Ortronics Series II modules into 5507 opening. Includes two outlet identification labels with clear covers and two matching screw covers.

## Features & Benefits

For mounting Ortronics Series II modules into 5507 opening. Includes two outlet identification labels with clear covers and two matching screw covers.