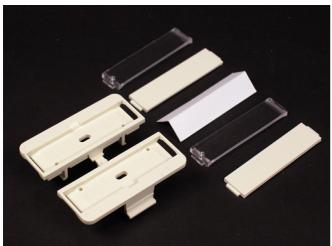

## Wiremold 5500 End Plate Fitting

Part No. S2-EPL

For mounting Ortronics Series II modules into 5507 opening. Includes two outlet identification labels with clear covers and two matching screw covers.

## Features & Benefits

For mounting Ortronics Series II modules into 5507 opening. Includes two outlet identification labels with clear covers and two matching screw covers.