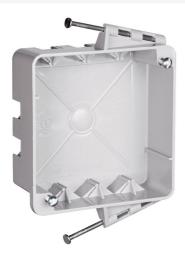

## Pass and Seymour 4-in Square box with Threaded Mounting Holes

Part No. S4421RAC

4-inch Square Box with threaded mounting holes, captive mounting nails each end. 3 Auto/Clamps each end,2 on side opposite to nails. Two #8Mounting Screws Factory Installed.