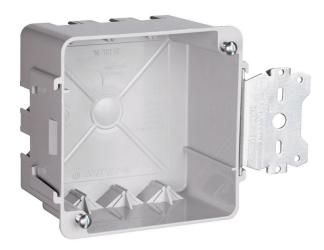

## Pass and Seymour 4-in Square box with Threaded Mounting Holes

Part No. S4435SAC

4-inch Square Box with Threaded Mounting Holes for Wood and Steel Stud Mounting. Three Auto/Clamps each end, Two on side opposite bracket. Two #8 mounting screws factory installed.