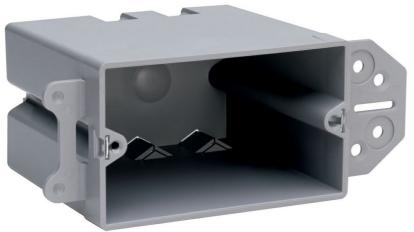

## Pass and Seymour Steel Stud Bracket Box with Quick/Click

Part No. SH122B

Single-Gang. Horizontal. 1/2-inch offset for wood or steel stud mount. Two stabilizer legs. 100 pack.

### Features & Benefits

Quick/Click feature offers fast and dependable installation of devices (single, two, three, and four gang).

Can be used for steel or wooden studs.

Molded of high-impact thermoplastic.

Unique offset tab assures proper alignment to wall face.

Can be installed on steel studs with most standard crimping tools in addition to CT1 Crimping Tool.