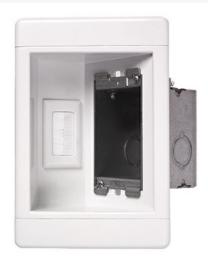

## Pass and Seymour Single-Gang Recessed TV Box with Metal Electrical Box and Low-Voltage Brush, White Part No. TV1WMLVKITWCC2

Allows for snug-to-wall placement of your flat-screen TV and handles up to 12 multimedia connections. TV Frame supports line and/or low-voltage devices. Accepts all Pass and Seymour keystone low-voltage connectors, including Cat 5e and F-Connectors, as well as RCA and audio binding posts (not included).

## Features & Benefits

Metal electrical box (M118W) included.

Accepts MC, AC, Conduit or romex cable and standard TP-style wall plates.

Optional TVSS surge supressor kit available.

1/2" or 3/4" concentric knock outs.

Molded-in template with easy rectangular cut-out.