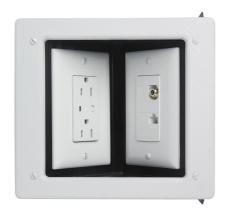

# Pass and Seymour Two-Gang Commercial Metal Recessed TV Box, White Part No. TV2MW

All steel construction. Accepts MC, AC, Rommex or Conduit. Devices not included (image to the right is shown with devices installed).