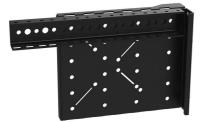

Ortronics 4RU Pivoting Rail Kit for Vertical Wall-Mount Cabinet Part No. VWM-PIV-4RU

Vertical Wall-Mount pivoting 4RU adjustable mounting rail kit. 2RU mounts into both 4RU and 8RU frames. The mounting rails are perfect for patch panels using 10-32 hardware, or can be reversed to mount using cage nuts in any thread size.

## Features & Benefits

Designed for Patching: The pivoting rail is intended for Adjust mounting up to 4RU's of patch panels easy a

Adjustable Rails: Allows for pivoting of Standard EIA 19" rails for easy access to rear of mounted patch panel