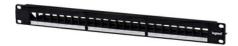

### On-Q 24-Port Keystone Rack Mount Patch Panel

Part No. WP24RM

## Features & Benefits

Fits into any decorator opening. Contains one RJ45 connection Inserts sit flush with no gap for professional appearance

Ports clearly numbered on front Fits in a single space of any 19" wall or floor mount rack