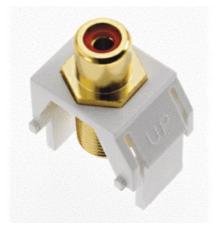

On-Q Red RCA to F-Connector, White Part No. WP3462WH

This high quality insert is for use in all Keystone Wall Plates

## Features & Benefits

| Standard RCA front jack                |                           | Supports distribution of home audio, home theater audio, and video. |              |
|----------------------------------------|---------------------------|---------------------------------------------------------------------|--------------|
| F-coaxial rear for hig<br>distribution | h quality audio and video |                                                                     |              |
| Specifications                         |                           |                                                                     |              |
| General Info                           |                           |                                                                     |              |
| Product Line                           | On-Q                      | UPC Number                                                          | 804428025214 |
| Country Of Origin                      | Taiwan, Province Of China |                                                                     |              |