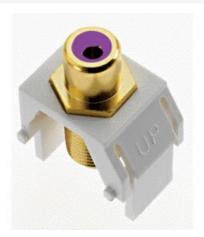

## On-Q Purple RCA to F-Connector, White

Part No. WP3466WH

This high quality insert is for use in all Keystone Wall Plates

F-coaxial rear for high quality audio and video distribution.