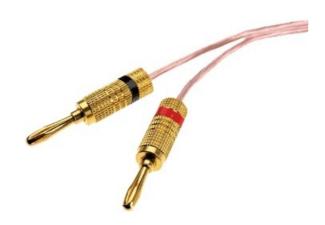

## On-Q Gold Banana Plugs Part No. WP348301

Gold Banana Plugs. Wires not included.