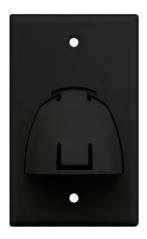

## On-Q Single Gang Hinged Bullnose Wall Plate, Black

Part No. WP9001BK

The Bullnose Wall Plate is a unique cable management solution. Its hinged design provides four distinct configurations for flexible routing of low voltage cables inside the wall. just turn and snap the scoop for your preferred setup.

## Features & Benefits

Conceals cables inside the wall behind flat panel TV, amplifier, or other audio/video devices

Ideal for cables with large A/V connectors

Available in White, Black

Hinged scoop allows for flexible routing of low voltage cables into and out of the wall

Conceals up to six cables