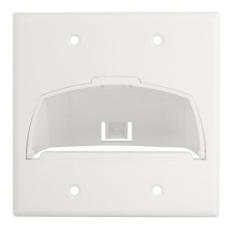

## On-Q Double Gang Hinged Bullnose Wall Plate, White

Part No. WP9002WH

The Bullnose Wall Plate is a unique cable management solution. Its hinged design provides four distinct configurations for flexible routing of low voltage cables inside the wall just turn and snap the scoop for your preferred setup.

## Features & Benefits

Connects up to 7 speakers and a subwoofer

Hinged scoop allows for flexible routing of low voltage cables into and out of the wall

Ideal for cables with large A/V connectors Conceals up to: 14 cables