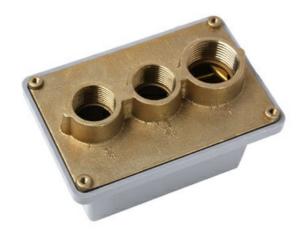

## Pass and Seymour Swimming Pool Junction Box, Gray

Part No. WPBJ22

Weatherproof Swimming Pool Junction Box 22 Cu. In. Thermoplastic Base, Brass Cover.

## Features & Benefits

Meets NEC Article 680. Two 3/4" Hubs, one 1"Hub.

Four Ground Posts, Gasket, and Mounting Screws Included.

2