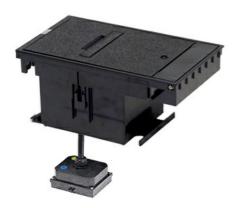

## Wiremold

Exterior Box Cover Assembly, Single NEMA L15-30R Locking Receptacle, Black (COVER ONLY)

Part No. XB814CL1530BK

Legrand's Outdoor Ground Box delivers safe, permanent power to any outdoor space. The durable in-ground box has been tested to ensure safe operation in any weather condition- all year round. Perfect for commercial settings, the Outdoor Ground Box conveniently provides power, communications, and A/V while seamlessly blending into any landscape.