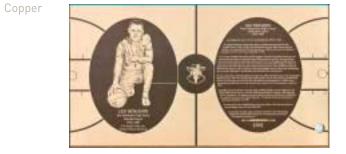

## Add Style to Your Walker® Infloor System!

Add some "Wow" factor to your power and communications infrastructure. Custom engraved Walkerduct<sup>®</sup> Junction Box Covers are now available from Wiremold/Legrand in a wide range of metals, textures and finishes to enhance any decor and increase recognition for your facility. Each cover is custom designed to your specifications. Your Wiremold / Legrand representative and our Technical Support team will walk you through the process of designing and specifying

your own unique, one-of-a-kind, custom covers.

We'll handle all the details and deliver them on time without the premium cost. And because they're from Wiremold / Legrand, they're always the perfect complement to your Walker<sup>®</sup> Infloor System.