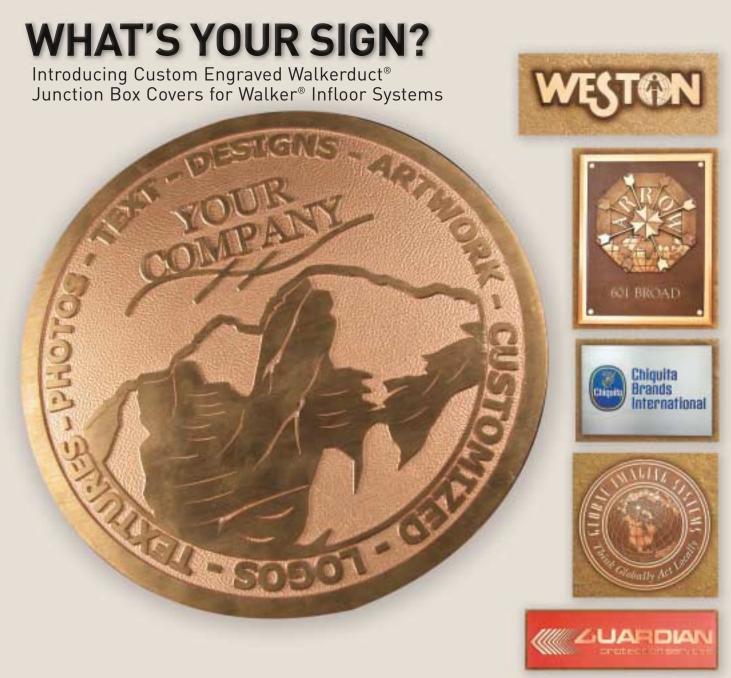

## Add Style to Your Walker® Infloor System!

Add some "Wow" factor to your power and communications infrastructure. Custom engraved Walkerduct<sup>®</sup> Junction Box Covers are now available from Wiremold/Legrand in a wide range of metals, textures and finishes to enhance any decor and increase recognition for your facility. Each cover is custom designed to your specifications. Your Wiremold / Legrand representative and our Technical Support team will walk you through the process of designing and specifying

your own unique, one-of-a-kind, custom covers.

We'll handle all the details and deliver them on time without the premium cost. And because they're from Wiremold / Legrand, they're always the perfect complement to your Walker<sup>®</sup> Infloor System.

## **OPTIONS**

Custom Junction Box Covers are available in a wide range of options including:

### **BACKGROUND COLORS:**

Light Oxide Stain

Dark Oxide Stain

Dark Green

Metallic Gray

EMBLEMS & LOGOS:

Not only can we reproduce logos from your supplied artwork, we also maintain a library of emblems used by many civic, religious or fraternal groups, government agencies, and armed services. These are available in multiple sizes and can be used in both flat-or bas-bas-relief. Check with us to determine the availability of specific emblems.

**CUSTOM ARTWORK:** 

We can use your supplied artwork to create your custom plate covers. We recommend your artwork be line art in either .ai or vector .eps formats. Jpg, tiffs and other bitmap artwork will not reproduce to the same level of quality as vector artwork.

## **DECORATIVE BORDERS:**

We maintain a library of decorative flat-relief borders to add to your custom plate cover. We can also use your supplied line art to create custom borders. Below is a sampling of some of the border styles available