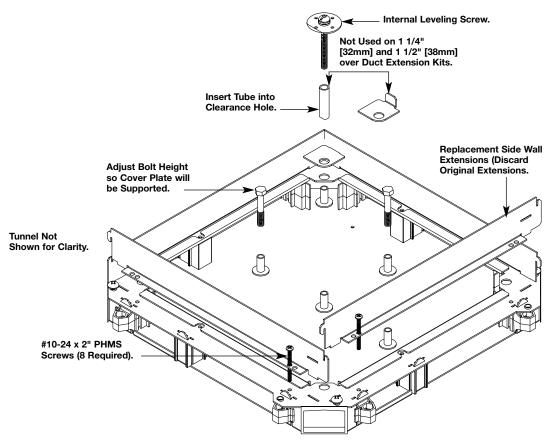

## Walker Infloor Systems Walkerduct Junction Box Side Rail Extension INSTALLATION INSTRUCTIONS

Remove tape, cover plate assembly, aluminum frame (if applicable), internal leveling screws, existing side walls, and support bolts (if applicable) from junction box before starting assembly.