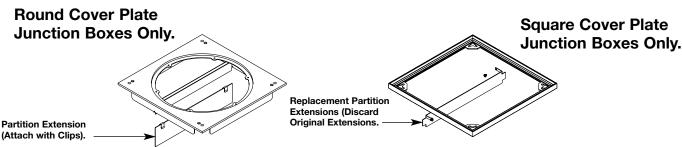

## Walker Infloor Systems Walkerduct Junction Box Side Rail Extension INSTALLATION INSTRUCTIONS

Remove tape, cover plate assembly, aluminum frame (if applicable), internal leveling screws, existing side walls, and support bolts (if applicable) from junction box before starting assembly.