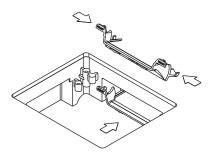

## PK Preset Activation Kit with Extended Receptacle Bracket

INSTALLATION INSTRUCTIONS

Installation Instruction No.: 1 005 083R1 – Updated March 2010

Products Covered: WPACREXT Series & DTB-2EXT Series

NOTE: Refer to the current version of Installation Instruction 1 002 300 for instructions on locating Preset and installing Grommet.

#### **Power Feed from Center Compartment:**

- NOTE: Install Receptacle Housing and Grommets as shown in the current version of Installation Instruction 1 002 300.
- 1. Do not remove knockout in side of receptacle housing.
- Communications Bracket Series DTB-2EXT may only be used on outboard cells designated for communication wiring, and only with WPACREXT Series Receptacle Housings.