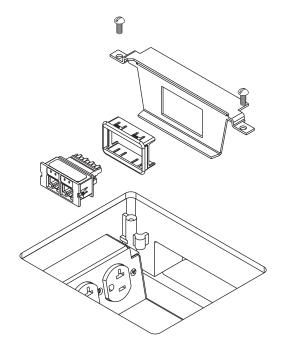

#### **Power Feed from Side Compartment:**

- 1. Do not remove knockout from center compartment.
- 2. Pull electrical wires through grommet hole in side compartment.
- **3.** Remove knockout from receptacle housing and install bushing. Route wires through bushing and attach to Listed receptacle.
- **4.** Trim receptacle insulator to fit inside of housing and position over receptacle.
- Attach receptacle with insulator to receptacle housing with two #6-32 screws and nuts (not included). Place housing assembly in PK Insert and arrange wires to clear side closure.
- 6. Repeat steps 1 through 5 for other receptacle bracket.
- NOTE: Bracket must be installed even if second Receptacle is not required
- 7. fasten side closure (Cat. No. DTB-2EXT-B) to preset as shown.

#### **Power Feed from Center Compartment:**

- NOTE: Install Receptacle Housing and Grommets as shown in the current version of Installation Instruction 1 002 300.
- 1. Do not remove knockout in side of receptacle housing.
- Communications Bracket Series DTB-2EXT may only be used on outboard cells designated for communication wiring, and only with WPACREXT Series Receptacle Housings.