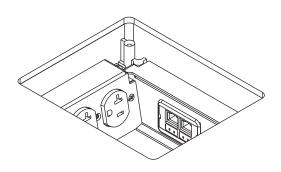

#### **Power Feed from Side Compartment:**

- 1. Do not remove knockout from center compartment.
- 2. Pull electrical wires through grommet hole in side compartment.
- **3.** Remove knockout from receptacle housing and install bushing. Route wires through bushing and attach to Listed receptacle.
- **4.** Trim receptacle insulator to fit inside of housing and position over receptacle.
- Attach receptacle with insulator to receptacle housing with two #6-32 screws and nuts (not included). Place housing assembly in PK Insert and arrange wires to clear side closure.
- 6. Repeat steps 1 through 5 for other receptacle bracket.
- NOTE: Bracket must be installed even if second Receptacle is not required
- 7. fasten side closure (Cat. No. DTB-2EXT-B) to preset as shown.

#### **Power Feed from Center Compartment:**

- NOTE: Install Receptacle Housing and Grommets as shown in the current version of Installation Instruction 1 002 300.
- 1. Do not remove knockout in side of receptacle housing.
- Communications Bracket Series DTB-2EXT may only be used on outboard cells designated for communication wiring, and only with WPACREXT Series Receptacle Housings.