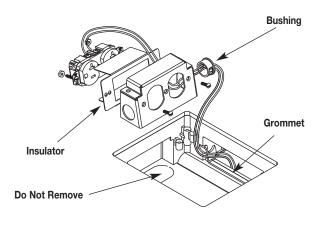

#### **Power Feed from Side Compartment:**

- 1. Do not remove knockout from center compartment.
- 2. Pull electrical wires through grommet hole in side compartment.
- **3.** Remove knockout from receptacle housing and install bushing. Route wires through bushing and attach to Listed receptacle.
- **4.** Trim receptacle insulator to fit inside of housing and position over receptacle.
- Attach receptacle with insulator to receptacle housing with two #6-32 screws and nuts (not included). Place housing assembly in PK Insert and arrange wires to clear side closure.
- 6. Repeat steps 1 through 5 for other receptacle bracket.
- NOTE: Bracket must be installed even if second Receptacle is not required
- 7. fasten side closure (Cat. No. DTB-2EXT-B) to preset as shown.

#### **Power Feed from Center Compartment:**

- NOTE: Install Receptacle Housing and Grommets as shown in the current version of Installation Instruction 1 002 300.
- 1. Do not remove knockout in side of receptacle housing.
- Communications Bracket Series DTB-2EXT may only be used on outboard cells designated for communication wiring, and only with WPACREXT Series Receptacle Housings.