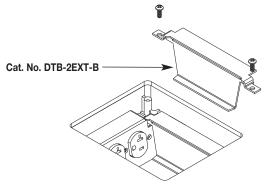

#### **Power Feed from Side Compartment:**

- 1. Do not remove knockout from center compartment.
- 2. Pull electrical wires through grommet hole in side compartment.
- **3.** Remove knockout from receptacle housing and install bushing. Route wires through bushing and attach to Listed receptacle.
- **4.** Trim receptacle insulator to fit inside of housing and position over receptacle.
- Attach receptacle with insulator to receptacle housing with two #6-32 screws and nuts (not included). Place housing assembly in PK Insert and arrange wires to clear side closure.
- 6. Repeat steps 1 through 5 for other receptacle bracket.
- NOTE: Bracket must be installed even if second Receptacle is not required
- 7. fasten side closure (Cat. No. DTB-2EXT-B) to preset as shown.

#### **Power Feed from Center Compartment:**

- NOTE: Install Receptacle Housing and Grommets as shown in the current version of Installation Instruction 1 002 300.
- 1. Do not remove knockout in side of receptacle housing.
- Communications Bracket Series DTB-2EXT may only be used on outboard cells designated for communication wiring, and only with WPACREXT Series Receptacle Housings.