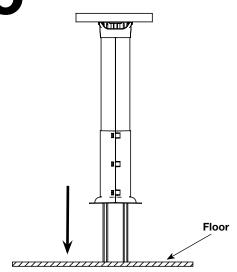

Snap covers to spine around cables.

Snap boot halves together around channel.

The boot slides down to the floor.

To egress cables from boot, cut with utility knife on the two indicated lines.

Installation Instructions No: 1 010 884R1 0912