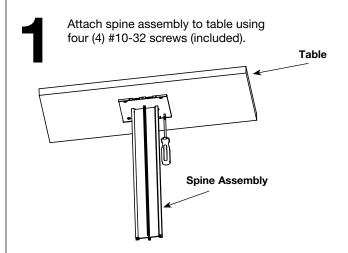

## **Wiremold®**Meeting Rooms Solutions – Transition Channel

Installation Instructions No: 1 010 884R1 - 09/12

Catalog Number(s): MRTC

Country of Origin: Made in U.S.