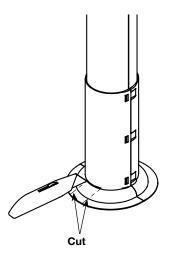

Snap covers to spine around cables.

Snap boot halves together around channel.

The boot slides down to the floor.

To egress cables from boot, cut with utility knife on the two indicated lines.

Installation Instructions No: 1 010 884R1 0912