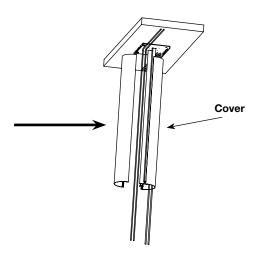

Snap covers to spine around cables.

Snap boot halves together around channel.

The boot slides down to the floor.

To egress cables from boot, cut with utility knife on the two indicated lines.

Installation Instructions No: 1 010 884R1 0912