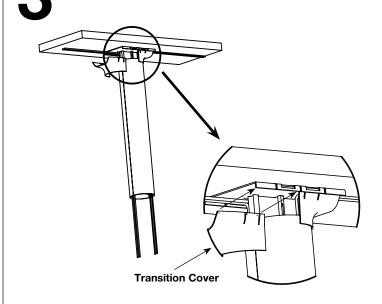

Snap covers to spine around cables.

Snap boot halves together around channel.

The boot slides down to the floor.

To egress cables from boot, cut with utility knife on the two indicated lines.

Installation Instructions No: 1 010 884R1 0912