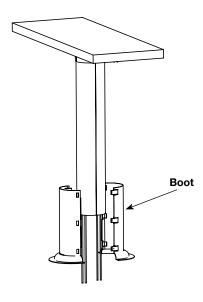

Snap covers to spine around cables.

Snap boot halves together around channel.

The boot slides down to the floor.

To egress cables from boot, cut with utility knife on the two indicated lines.

Installation Instructions No: 1 010 884R1 0912