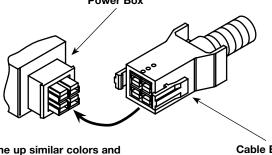

- 3. Connect power cables as shown in Figure 2.
- 4. Connect data jacks, if provided, as needed.

FIGURE 1

Line up similar colors and snap tgether connectors as shown

Cable End