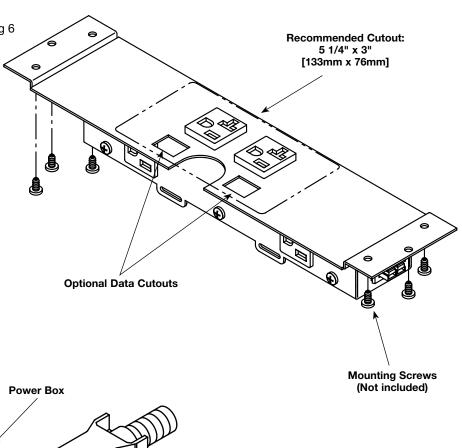

1. Provide 5.25" x 3" [ 133mm x 76mm] cutout at location Power Base will be mounted.

2. Attach Power Base to surface from underside using 6 screws (not included) as shown in Figure 1.

NOTE: Ensure screws do not pierce through finish surface.

- 3. Connect power cables as shown in Figure 2.
- 4. Connect data jacks, if provided, as needed.

FIGURE 1

Line up similar colors and snap tgether connectors as shown

Cable End