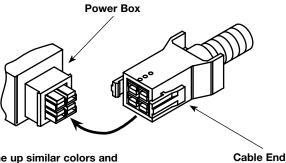

- 3. Connect power cables as shown in Figure 2.
- 4. Connect data jacks, if provided, as needed.

## FIGURE 2

Line up similar colors and snap tgether connectors as shown