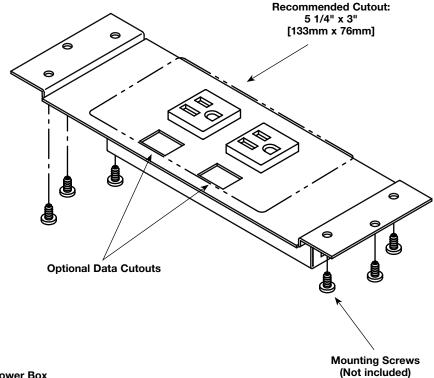

- 1. Provide 5.25" x 3" [ 133mm x 76mm] cutout at location Power Base will be mounted.
- 2. Attach Power Base to surface from underside using 6 screws (not included) as shown in Figure 1.

NOTE: Ensure screws do not pierce through finish surface.

## FIGURE 1