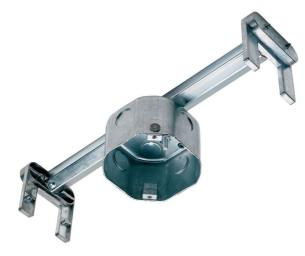

Pass and Seymour Retrofit Braces Part No. 22200

Fan Brace Premium Grade With Deep Box, rotating dual support for 16-24-inch spans. (12 Pack).

## Features & Benefits

| Product Line                    | Pass & Seymour | Country Of Origin                              | China |
|---------------------------------|----------------|------------------------------------------------|-------|
| General Info                    |                |                                                |       |
| Specifications                  |                |                                                |       |
| Ground screw pre-installed.     |                | Boxes include top knockouts.                   |       |
| Self-leveling feet.             |                | Maximum weight rating shown for 16 inch spans. |       |
| For spans from 16 to 24 inches. |                | UL listed for fan and fixture support.         |       |