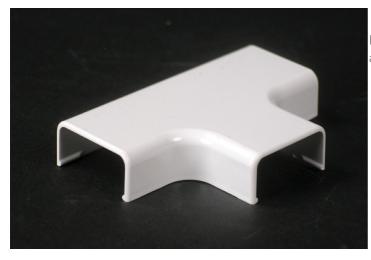

Wiremold **Uniduct 2800 Series Tee Fitting** Part No. 2815

For branching of 2800 Series Raceway running at right angles.

## Features & Benefits

For branching of 2800 Series Raceway running at right angles.