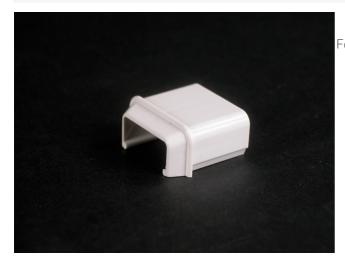

Wiremold Uniduct 2800 Series Reducing Connector (2800 - 2700) Fitting Part No. 2889

For transitioning from 2800 Series Raceway to 2700 Series Raceway.

## Features & Benefits

For transitioning from 2800 Series Raceway to 2700 Series Raceway.