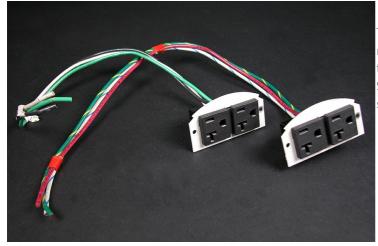

Wiremold Evolution 6AT Series 20A Duplex Receptacles Part No. 68REC-25

Two (2) proprietary 20A duplex power receptacles with mounting plates and 25' leads. Designed to fit in either of the two side compartments in both the 6ATC and the 8ATC Series Poke-Thru Devices. Receptacle can be wired as a standard or isolated ground device.

## Features & Benefits

Two (2) proprietary 20A duplex power receptacles with mounting plates and 25' leads. Designed to fit in either of the two side compartments in both the 6ATC and the 8ATC Series Poke-Thru Devices. Receptacle can be wired as a standard or isolated ground device.