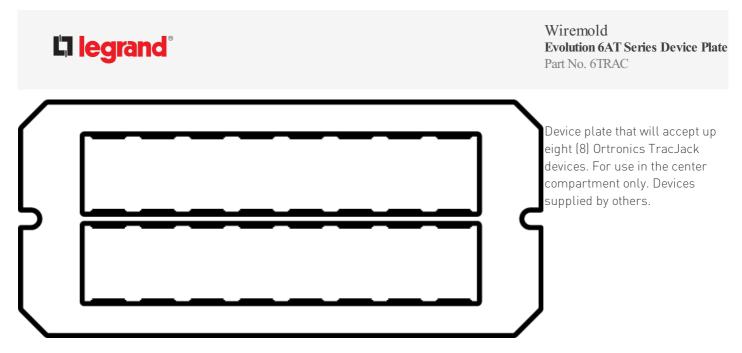

## Features & Benefits

Device plate that will accept up eight (8) Ortronics TracJack devices. For use in the center compartment only. Devices supplied by others.