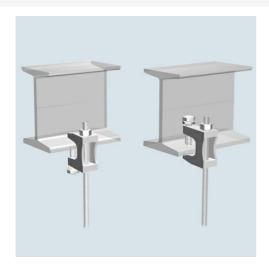

## Features & Benefits

Attaches threaded rod directly to I-beam. Threaded rod and nut are sold separately. Set screw and jam nut included.