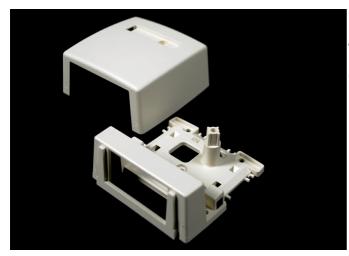

## Wiremold 500/700 One Insert Multimedia Box

Part No. CM-MMB-571

Accepts one CM2 Wiremold Open System Communications Module or one Pass and Seymour Activate Series Insert. Compatible with 500 and 700 Series Raceway. Ivory finish.