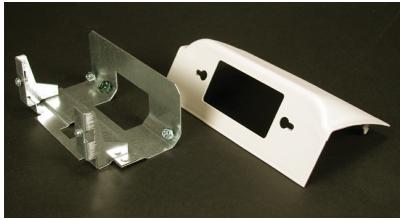

## Wiremold **Discontinued - DS4000 Downward Decorator Device Plate Fitting** Part No. DSDWNR-DV

Installs 15A and 20A decorator style receptacles, GFCI and Surge devices into DS4000 Series Raceway in a downward facing, protected position.

## Features & Benefits

Installs 15A and 20A decorator style receptacles, GFCI and Surge devices into DS4000 Series Raceway in a downward facing, protected position.