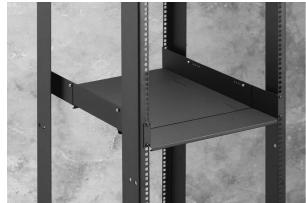

## Ortronics Discontinued - Adjustable Equipment Shelf - 3.34 in H x 17.50 in W x 15 in - 20 in D

Part No. ES-19-FDR1520

Equipment shelves mount to 19" or 23" equipment racks. Heavy -duty 16-gauge steel accommodates heavy equipment. Patented shelves can be mounted upside down. Shelves are vented to allow air flow beneath mounted equipment. Black.

## Features & Benefits

Adjustable mounting

Cantilever shelf mounts in several positions

Mounts to 3"" or 6"" channel

Mounting hardware included

Supports miscellaneous equipment or test gear, ect.

1/2""deep tray can be inverted to create a flat surface for deep equipment

Choose between standard or vented version

Made of 16-gauge steel