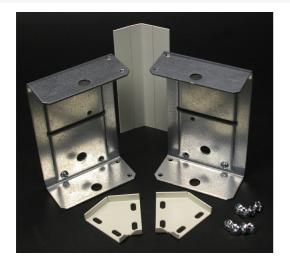

## Wiremold **4000 Internal or External 45 Degree Elbow Fitting** Part No. G4012TX

Internal or external 45 degree turns in a run of 4000 Series Raceway. Can also be assembled as an inverted 45 degree elbow.

## Features & Benefits

Internal or external 45 degree turns in a run of 4000 Series Raceway. Can also be assembled as an inverted 45 degree elbow.