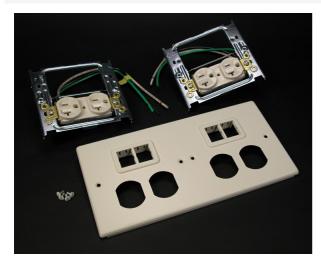

## Wiremold 4047 Four-Gang Cover With Two TracJack Mini Adapters Part No. G4047-2WWTT

Includes two Pass and Seymour 20A Duplex Receptacles with 12" wire leads installed on bracket. Includes mini adapter that accepts two Ortronics TracJack inserts. NOTE: Certified to Canadian Safety Standards for sale in Canada. When ordering these products, change the "V" color prefix to "CV" or the "G" color prefix to "CG" to denote the Canadian versions.

## Features & Benefits

Includes two Pass and Seymour 20A Duplex Receptacles with 12" wire leads installed on bracket. Includes mini adapter that accepts two Ortronics TracJack inserts. NOTE: Certified to Canadian Safety Standards for sale in Canada. When ordering these products, change the "V" color prefix to "CV" or the "G" color prefix to "CG" to denote the Canadian versions.