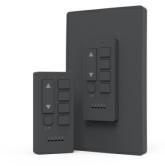

Shading Systems **ZigBee HA 1.2 QdR2 Remote** Part No. 99X0452

The multi-channel Zigbee HA1.2 QdR2 Remote provides local control of Qdavanced battery and QIS wired shades. With intuitive preset buttons and up/down control, the remote can support an unlimited number of shades on each channel.

## Features & Benefits

6 buttons to support Up, Down and preset positionsMulti-channel remote allows for five channels to support individual20%, 40%, 60%, 80%shades or groups with unlimited number of shades per group

All shades programmed to a multi channel remote are controlled together with an ""All"" channel

Motion activated channel indicator when remote is tapped or moved

Recommended to be used with RZ2 Range Extenders Requires QMotion wall plate, does not fit standard wall plates