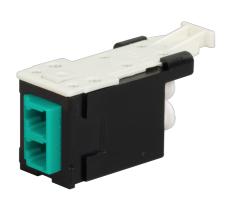

## Ortronics Infinium HDJ Fiber Module, LC Duplex, Aqua Adapter, Black Housing Part No. HDFM-FLC2CL-00

Infinium HDFM Adapters offer pass through connections and rear-loading access for Infinium High Density or HDJ modular panels. Available in LC Duplex and SC Simplex

## Features & Benefits

Rear Loading: Preferred mounting for panels Sliding Lock: Quick and easy installation in modular patch panels

LC, SC or MPO option Many color options