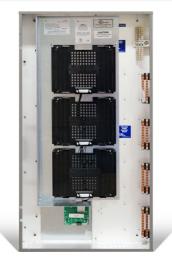

## Vantage InFusion LiteTouch Retrofit Insert

Part No. LT2VA

The InFusion LiteTouch Retrofit Insert is designed to easily fit into a LiteTouch®/Savant® enclosure and can house up to three separate control modules or up to 36 loads per enclosure. This insert features module locking mechanisms for improved in-field plug-and-play installation and service, allowing modules to be quickly replaced without affecting load connections to the system.

## Features & Benefits

Kit includes 3 module insert, IC-36-II controller, and ISME-36 enclosure

Designed to fit into original LiteTouch®/Savant® lighting panels

Features plug-and-play fittings for all modules