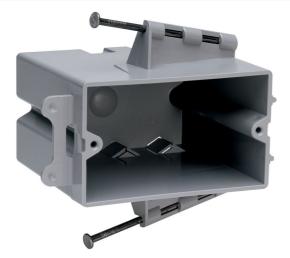

Pass and Seymour Switch and Outlet Box Part No. PH122R

Single-Gang, Switch and Outlet Box, Horizontal, captive Mounting Nails on Each End. 100 pack.

Easy installation, rectangular cutout.

## Features & Benefits

Durable, impact-resistant thermoplastic box.

Innovative extras that cut installation time.