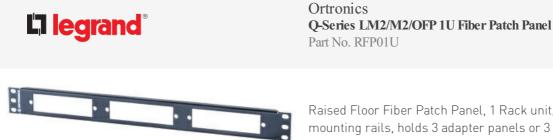

Raised Floor Fiber Patch Panel, 1 Rack unit, 90 degree angled mounting rails, holds 3 adapter panels or 3 (1 unit) cassettes.