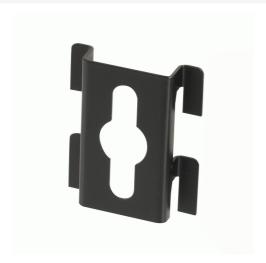

## Ortronics

Mighty Mo 20 PDU Mounting Brackets, Cage Mount, 1 Wide, Black Part No. MM20PDUMBVM1W-B

Legrand Mighty Mo 20 PDU Mounting Bracket Kits are designed to mount "Button Mount" PDUs to the VMD style vertical managers or rear channels of the Mighty Mo 20 open racks. Offset, Flat and Vertical manager style brackets are available, which provide multiple mounting options.

## Features & Benefits

Four versions available: Offset, Flat or Vertical Manager mount.

Single or Double Wide PDU Mounting: 1 PDU or 2 PDU mount.

Available in Black or White: Matches the colors of the Mighty Mo